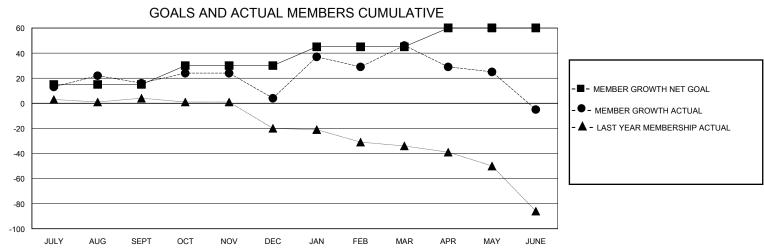

## District 201N2

Results as of: 6/30/2020

| GMT:          |               | GMT CA      |               |                               |                        |                         |                                                    |  |
|---------------|---------------|-------------|---------------|-------------------------------|------------------------|-------------------------|----------------------------------------------------|--|
|               | Club          | os          |               | Members RESULTS FOR 2019-2020 |                        |                         |                                                    |  |
|               | RESULTS FOR   | R 2019-2020 |               |                               |                        |                         |                                                    |  |
| QUARTER       | NEW CLUB GOAL | NEW CLUBS   | DROPPED CLUBS | QUARTER MEME                  | BER GROWTH NET<br>GOAL | MEMBER GROWTH<br>ACTUAL | DROPPED<br>MEMBERS ACTUAL<br>(including transfers) |  |
| JULY/AUG/SEPT | 0             | 0           | 0             | JULY/AUG/SEPT                 | 15                     | 53                      | 35                                                 |  |
| OCT/NOV/DEC   | 0             | 0           | 0             | OCT/NOV/DEC                   | 15                     | 24                      | 35                                                 |  |
| JAN/FEB/MAR   | 0             | 1           | 0             | JAN/FEB/MAR                   | 15                     | 83                      | 37                                                 |  |
| APR/MAY/JUNE  | 1             | 0           | 0             | APR/MAY/JUNE                  | 15                     | 7                       | 54                                                 |  |