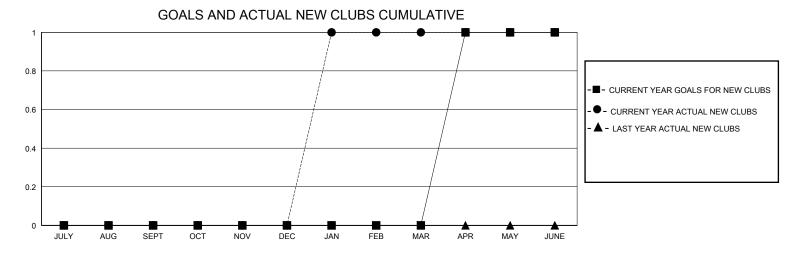

## District 201N2

Results as of: 6/30/2020

| GMT:          |               | GMT CA      |               |                               |                        |                         |                                                    |  |
|---------------|---------------|-------------|---------------|-------------------------------|------------------------|-------------------------|----------------------------------------------------|--|
|               | Club          | os          |               | Members RESULTS FOR 2019-2020 |                        |                         |                                                    |  |
|               | RESULTS FOR   | R 2019-2020 |               |                               |                        |                         |                                                    |  |
| QUARTER       | NEW CLUB GOAL | NEW CLUBS   | DROPPED CLUBS | QUARTER MEME                  | BER GROWTH NET<br>GOAL | MEMBER GROWTH<br>ACTUAL | DROPPED<br>MEMBERS ACTUAL<br>(including transfers) |  |
| JULY/AUG/SEPT | 0             | 0           | 0             | JULY/AUG/SEPT                 | 15                     | 53                      | 35                                                 |  |
| OCT/NOV/DEC   | 0             | 0           | 0             | OCT/NOV/DEC                   | 15                     | 24                      | 35                                                 |  |
| JAN/FEB/MAR   | 0             | 1           | 0             | JAN/FEB/MAR                   | 15                     | 83                      | 37                                                 |  |
| APR/MAY/JUNE  | 1             | 0           | 0             | APR/MAY/JUNE                  | 15                     | 7                       | 54                                                 |  |